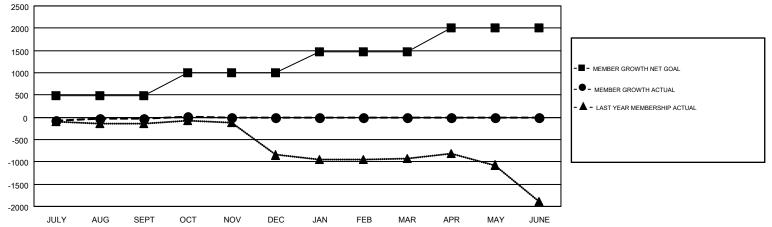

## GMT CA 1

| Clubs                 |               |           |               | Members               |                           |                         |                                                    |  |
|-----------------------|---------------|-----------|---------------|-----------------------|---------------------------|-------------------------|----------------------------------------------------|--|
| RESULTS FOR 2019-2020 |               |           |               | RESULTS FOR 2019-2020 |                           |                         |                                                    |  |
| QUARTER               | NEW CLUB GOAL | NEW CLUBS | DROPPED CLUBS | QUARTER               | MEMBER GROWTH NET<br>GOAL | MEMBER GROWTH<br>ACTUAL | DROPPED<br>MEMBERS ACTUAL<br>(including transfers) |  |
| JULY/AUG/SEPT         | 12            | 0         | 20            | JULY/AUG/SEPT         | 485                       | 979                     | 876                                                |  |
| OCT/NOV/DEC           | 11            | 0         | 0             | OCT/NOV/DEC           | 520                       | 338                     | 276                                                |  |
| JAN/FEB/MAR           | 15            | 0         | 0             | JAN/FEB/MAR           | 465                       | 0                       | 0                                                  |  |
| APR/MAY/JUNE          | 6             | 0         | 0             | APR/MAY/JUNE          | 532                       | 0                       | 0                                                  |  |