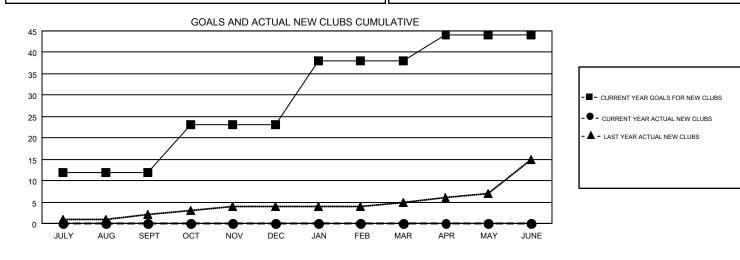

## GMT CA 1

| Clubs                 |               |           |               | Members               |                           |                         |                                                    |  |
|-----------------------|---------------|-----------|---------------|-----------------------|---------------------------|-------------------------|----------------------------------------------------|--|
| RESULTS FOR 2019-2020 |               |           |               | RESULTS FOR 2019-2020 |                           |                         |                                                    |  |
| QUARTER               | NEW CLUB GOAL | NEW CLUBS | DROPPED CLUBS | QUARTER               | MEMBER GROWTH NET<br>GOAL | MEMBER GROWTH<br>ACTUAL | DROPPED<br>MEMBERS ACTUAL<br>(including transfers) |  |
| JULY/AUG/SEPT         | 12            | 0         | 20            | JULY/AUG/SEPT         | 485                       | 979                     | 876                                                |  |
| OCT/NOV/DEC           | 11            | 0         | 0             | OCT/NOV/DEC           | 520                       | 338                     | 276                                                |  |
| JAN/FEB/MAR           | 15            | 0         | 0             | JAN/FEB/MAR           | 465                       | 0                       | 0                                                  |  |
| APR/MAY/JUNE          | 6             | 0         | 0             | APR/MAY/JUNE          | 532                       | 0                       | 0                                                  |  |